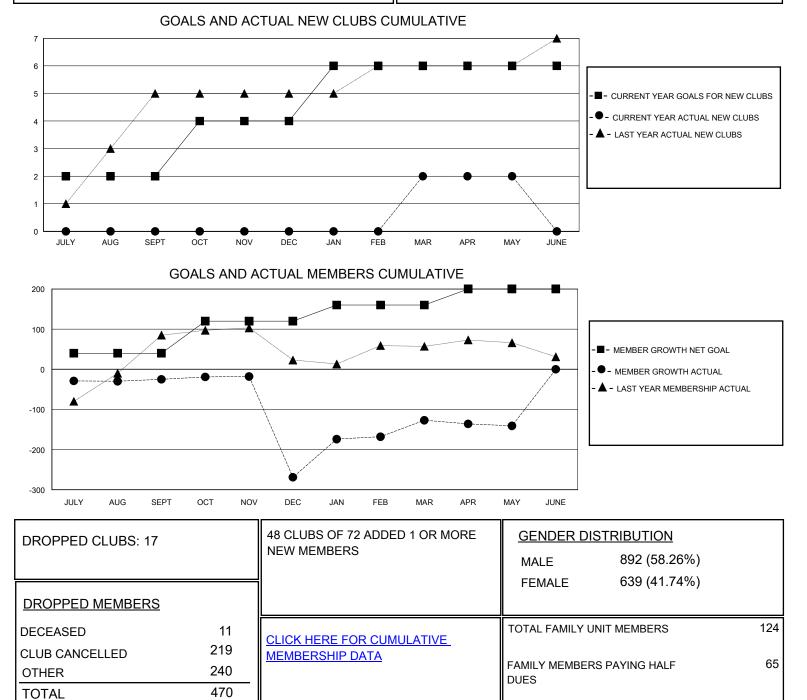

## MONTHLY MEMBERSHIP PROGRESS REPORT

District 404 B2

Results as of: 5/31/2020

| GMT:                  | LOCATION NIGERIA |           |               |                       |                        |                         | GMT CA                                             |
|-----------------------|------------------|-----------|---------------|-----------------------|------------------------|-------------------------|----------------------------------------------------|
| Clubs                 |                  |           |               | Members               |                        |                         |                                                    |
| RESULTS FOR 2019-2020 |                  |           |               | RESULTS FOR 2019-2020 |                        |                         |                                                    |
| QUARTER               | NEW CLUB GOAL    | NEW CLUBS | DROPPED CLUBS | QUARTER               | BER GROWTH NET<br>GOAL | MEMBER GROWTH<br>ACTUAL | DROPPED<br>MEMBERS ACTUAL<br>(including transfers) |
| JULY/AUG/SEPT         | 2                | 0         | 0             | JULY/AUG/SEPT         | 40                     | 38                      | 59                                                 |
| OCT/NOV/DEC           | 2                | 0         | 16            | OCT/NOV/DEC           | 80                     | 74                      | 315                                                |
| JAN/FEB/MAR           | 2                | 2         | 1             | JAN/FEB/MAR           | 40                     | 246                     | 57                                                 |
| APR/MAY/JUNE          | 0                | 0         | 0             | APR/MAY/JUNE          | 40                     | 27                      | 39                                                 |